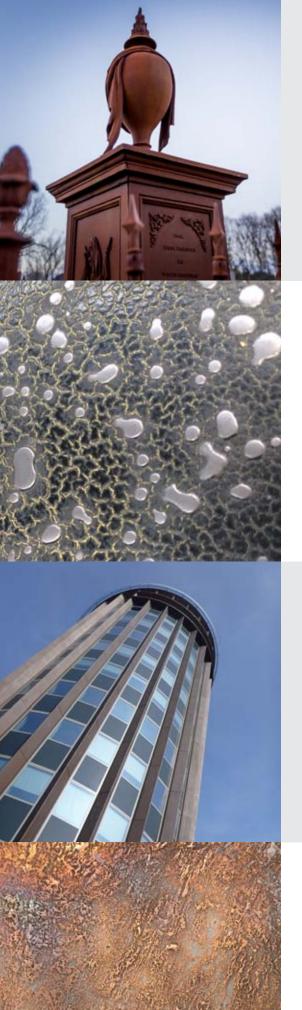

### Architecture with flair

Finish façades, walls, floors, furniture or construction elements. Create surfaces that are authentically rustic, polished to a mirror finish, or have a striking texture.