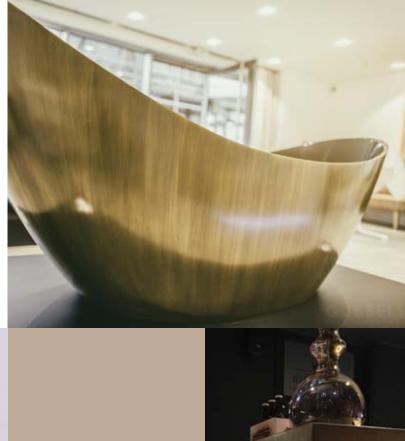

#### VeroMetal® cold-workable liquid metal

VeroMetal<sup>®</sup> is a cold-workable liquid metal that can be applied to create a metal veneer on practically any surface by spraying, rolling, pouring or by applying with a palette knife or trowel. After application, VeroMetal<sup>®</sup> possesses all the optical and physical properties of metal.

A final finish is achieved by sanding, polishing, patinating or oxidizing the surface. Each object can be customized to create a unique look with the characteristic appearance of metal. VeroMetal® can be applied indoors, out-doors and in damp environments. It adheres well to practically all surfaces and does not crack or peel away.

#### Extensive range

Twelve varieties of VeroMetal® are avialable:

| Aged Bronze | Copper   | Manganese     |
|-------------|----------|---------------|
| Aluminum    | Gold     | Nickle Silver |
| Brass       | Gunsmoke | White         |
| Bronze      | Iron     | Zinc          |

#### **Proven quality**

Design freedom is not the only reason leading architects and designers use VeroMetal®; long-standing experience and proven quality are further convincing arguments. Our high-profile, special projects are the best proof of our capabilities. For example, VeroMetal® has been used in the Louvre Abu Dhabi, super yachts, exclusive retail chains, on fine furniture, on works of art and to create extraordinary façades.